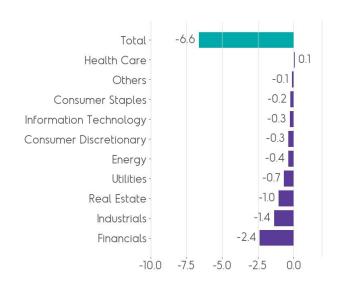

|      |       |      | -6.2  |
| 2023 | Aster    | 4.1  | -6.4 | -0.9 | 3.2   | 8.7  | 9.1   | 2.4 | -4.1 | -1.9 | -4.6 | 13.7  | 5.3  | 30.2  |
|      | Ibovespa | 3.4  | -7.5 | -2.9 | 2.5   | 3.7  | 9.0   | 3.3 | -5.1 | 0.7  | -2.9 | 12.5  | 5.4  | 22.3  |
| 2022 | Aster    | -2.0 | -1.0 | 5.4  | -11.6 | -2.1 | -8.0  | 6.2 | 5.5  | 0.1  | 10.1 | -10.2 | -4.1 | -13.4 |
|      | Ibovespa | 7.0  | 0.9  | 6.1  | -10.1 | 3.2  | -11.5 | 4.7 | 6.2  | 0.5  | 5.5  | -3.1  | -2.4 | 4.7   |
| 2021 | Aster    |      |      |      |       |      |       |     |      |      |      |       | -1.0 | -1.0  |
|      | Ibovespa |      |      |      |       |      |       |     |      |      |      |       | 2.9  | 2.9   |

## Sector Exposure (%) - Monthly

## **Performance Attribution (%) - Monthly**





### **Additional Data**

| Inception Date                     | November 30 <sup>th</sup> 2021 |
|------------------------------------|--------------------------------|
| Number of Positions                | 21                             |
| Top 10 positions (%)               | 70.5                           |
| Aster's NAV (R\$, End of Period)   | 608,038,085                    |
| Last-twelve months performance (%) | 20.4                           |
| Return Since Incention (%)         | 19                             |

**Aster Capital**