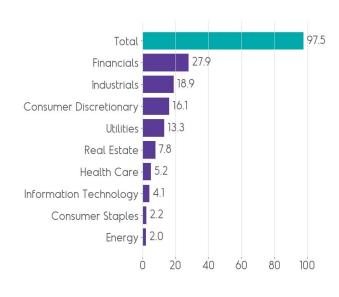

|      |       |      | -6.2  |
| 2023 | Aster    | 4.1  | -6.4 | -0.9 | 3.2   | 8.7  | 9.1   | 2.4 | -4.1 | -1.9 | -4.6 | 13.7  | 5.3  | 30.2  |
|      | Ibovespa | 3.4  | -7.5 | -2.9 | 2.5   | 3.7  | 9.0   | 3.3 | -5.1 | 0.7  | -2.9 | 12.5  | 5.4  | 22.3  |
| 2022 | Aster    | -2.0 | -1.0 | 5.4  | -11.6 | -2.1 | -8.0  | 6.2 | 5.5  | 0.1  | 10.1 | -10.2 | -4.1 | -13.4 |
|      | Ibovespa | 7.0  | 0.9  | 6.1  | -10.1 | 3.2  | -11.5 | 4.7 | 6.2  | 0.5  | 5.5  | -3.1  | -2.4 | 4.7   |
| 2021 | Aster    |      |      |      |       |      |       |     |      |      |      |       | -1.0 | -1.0  |
|      | Ibovespa |      |      |      |       |      |       |     |      |      |      |       | 2.9  | 2.9   |

## Sector Exposure (%) - Monthly

## **Performance Attribution (%) - Monthly**





### **Additional Data**

| Inception Date                     | November 30 <sup>th</sup> 2021 |
|------------------------------------|--------------------------------|
| Number of Positions                | 21                             |
| Top 10 positions (%)               | 70.5                           |
| Aster's NAV (R\$, End of Period)   | 608,038,085                    |
| Last-twelve months performance (%) | 20.4                           |
| Return Since Incention (%)         | 19                             |

**Aster Capital**